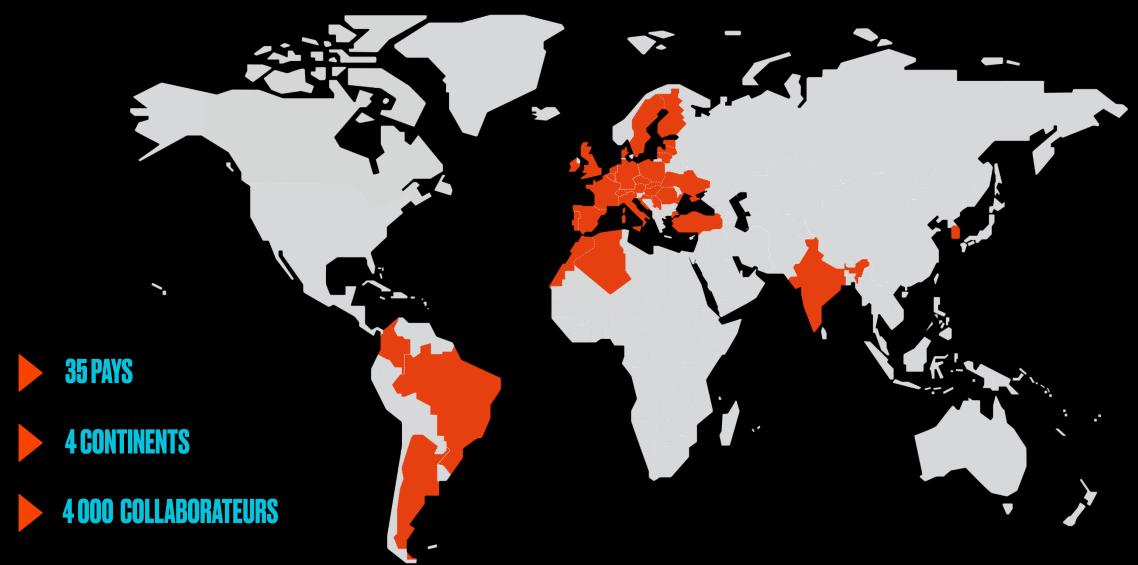

## NOTRE PRÉSENCE DANS LE MONDE

## NOS GRIFFRES GLÉS 2022

FINANCEMENTS Automobile

44,8%

des immatriculation financées

\*Immatriculations Alliance sur le périmètre d'implantation des filiales du groupe, soit 35 pays. 1,2 MILLIONS

nouveaux dossiers de financement